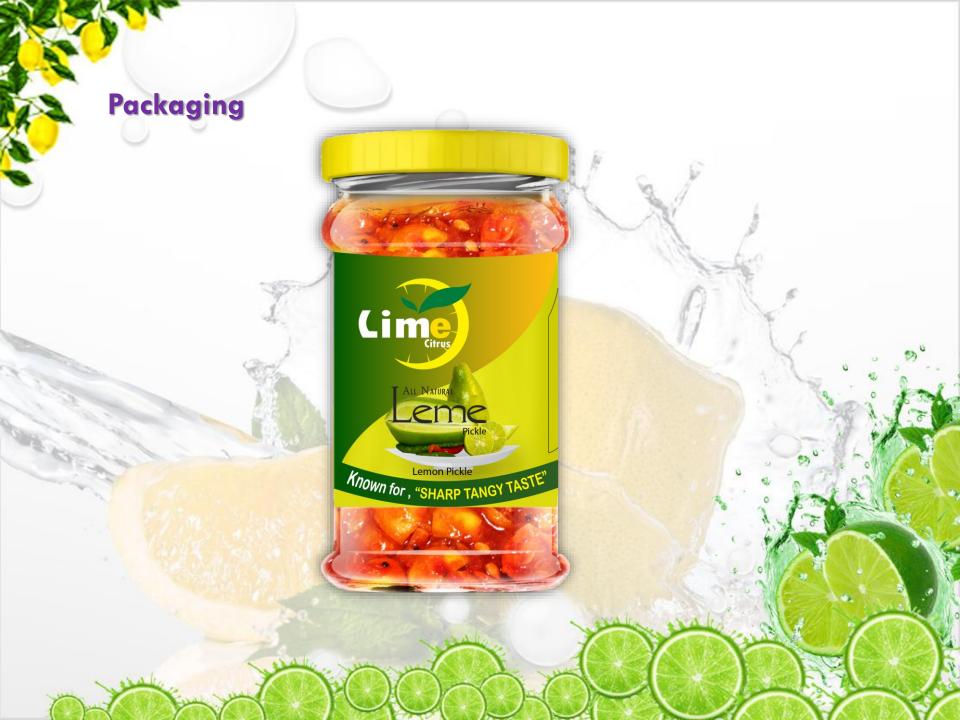

ces, Citric Acid and Seasoning.

### Nutritional Information

| Energy        | 563 cal |
|---------------|---------|
| Protein       | 0.8 g   |
| Carbohydrates | 137.4   |
| Fiber         | 1.4 g   |
| Fat           | 0.7 g   |
| Cholesterol   | 0 mg    |
| Vitamin A     | 0 mcg   |
| Vitamin B1    | 0 mg    |
| Vitamin B2    | 0 mg    |
| Vitamin B3    | 0.1 mg  |
| Vitamin C     | 32.2 m  |
| Calcium       | 57.8 m  |
| Iron          | 0.2 mg  |
| Folic Acid    | 0 mcg   |
| Sodium        | 0 mg    |
| Potassium     | 222.81  |
| Zinc          | 0.1 mg  |

Not a Significant source of Trans fat and cholesterol.

### To retain freshness

Keep in refrigerator Once. opened retain Oil layer on top till the contnts are over. Use dry Spoon only. Keep Bottle closed after Use.

SELF Certified