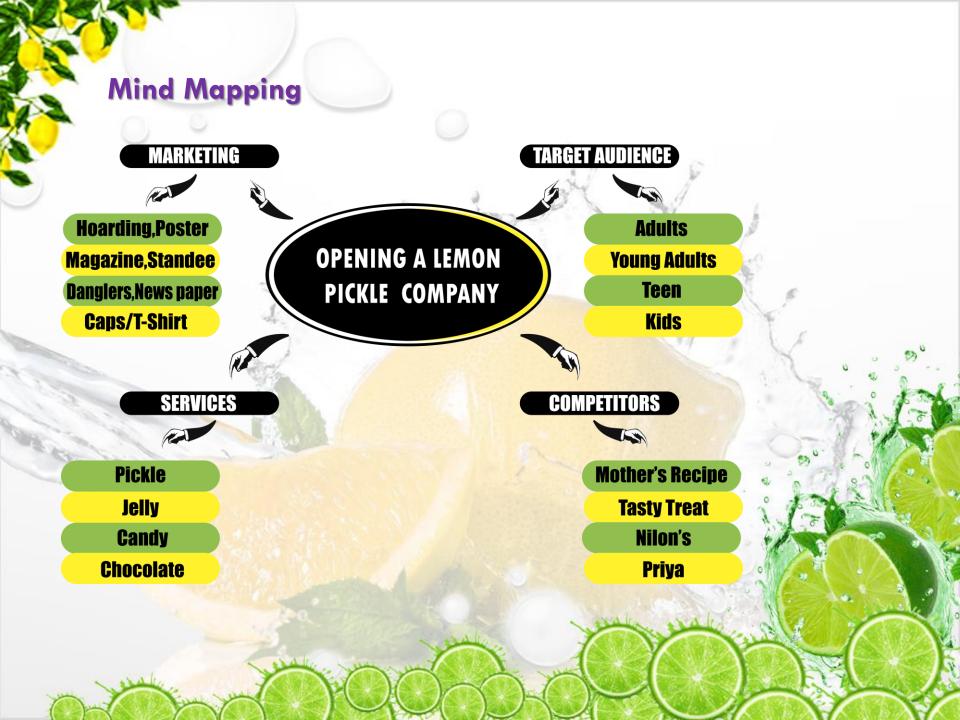

### **About Brand**

"LIME Citrus" is a Pickle Brand. Which is selected for my classroom exercise project. This Brand name, Location, Contact details is not available on the world. The Lime brand provided best quality products of Lemon Pickle, Lemon Jelly, Lemon Candy, Lemon Chocolate.

It's Known for Tangy tasty Pickle and contains zero saturated fats or cholesterol, Lemon pickle contains many health benefiting nutrients such as Minerals, Iron, Potassium, Calcium. Which control heart rate & blood Pressure.