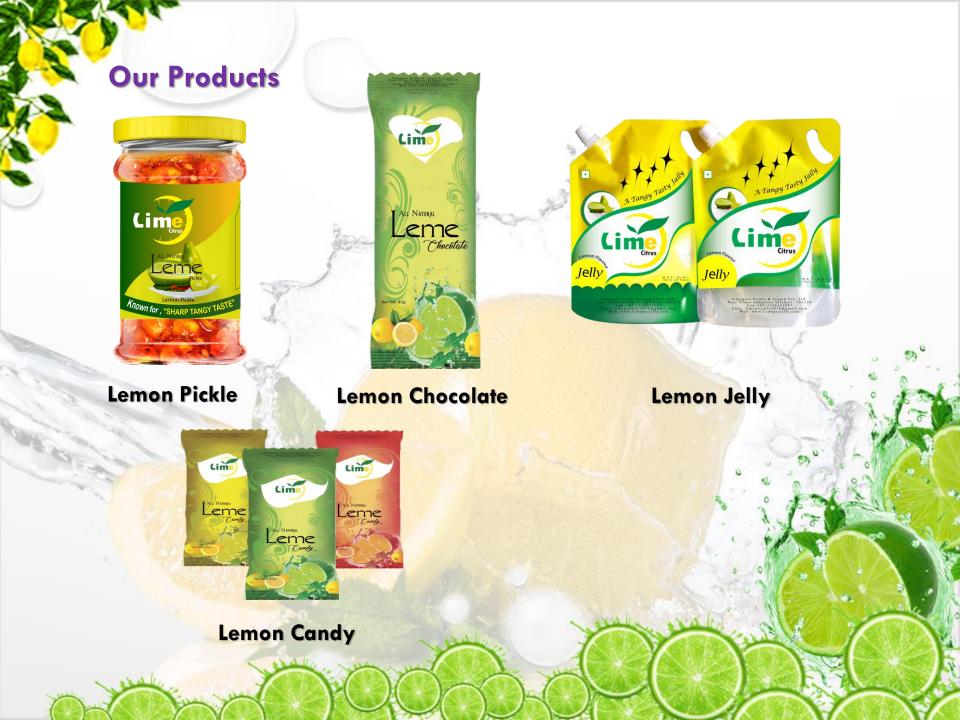

### **About Brand**

"LIME Citrus" is a Pickle Brand. Which is selected for my classroom exercise project. This Brand name, Location, Contact details is not available on the world. The Lime brand provided best quality products of Lemon Pickle, Lemon Jelly, Lemon Candy, Lemon Chocolate.