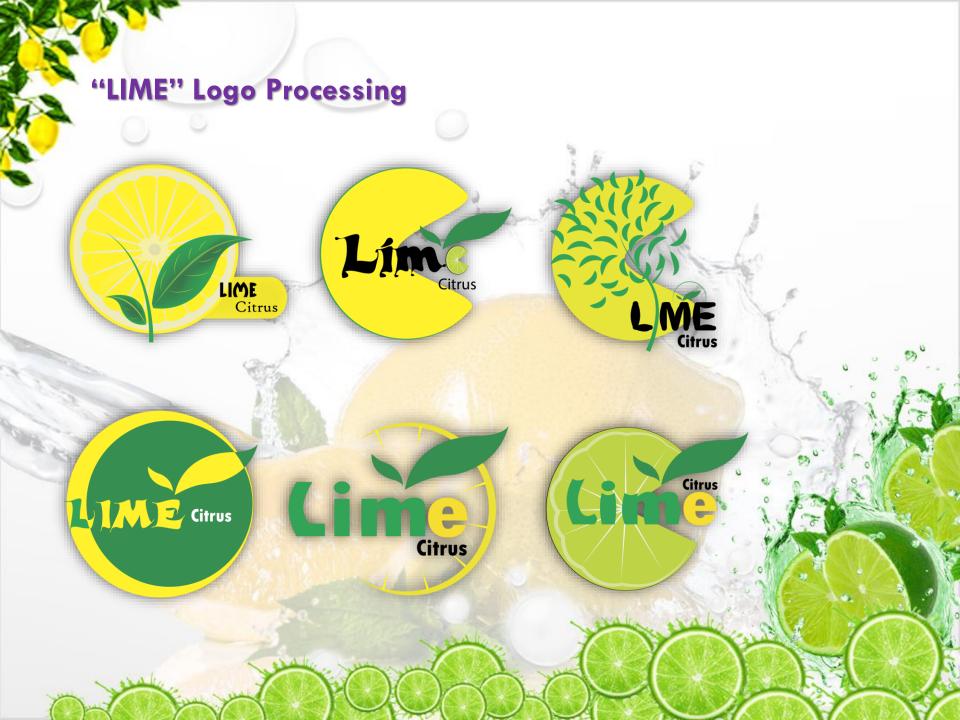

## **Finalized Logo**

# Meanings of LOGO

It shows a Lemon which products we are producing for our customers.

This is our brand name and the green color with these leaves is because it is a raw lemon and its pickle.

It shows People face and yellow color is the color of the pickle.

It is the name of Brand shown as Liquid form which is the juice of the lemon